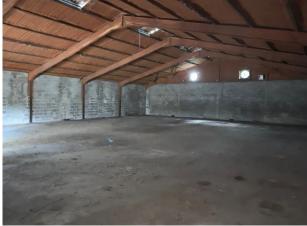

#### **DESCRIPTION**

Comprising a steel portal frame unit over low block walls with Yorkshire board cladding and sheet roof over a concrete floor. Divided into two stores with roller shutter door with 2.5 metre eaves rising to a 4.5 metre ridge. The unit has ample external concrete surfaced yard are for parking and loading

The smaller of the 2 units comprises a five bay steel portal frame building with concrete floor, concrete block walls and profile sheet roof sprayed for insulation with access gained via a roller shutter door with an incorporated personnel door.