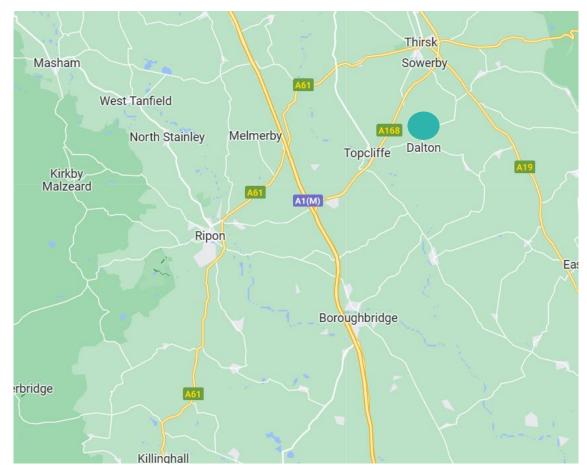

## LOCATION

The industrial units on Paradise Farm lie approximately 0.75 miles north of the village of Dalton and 3 miles from the A168 trunk road at Topcliffe.

The A19 at Bagby crossroads is 2.5 miles away and the market town of Thirsk where there are a wide range of shops, schools, the racecourse as well as access to the main east coast railway line is approximately 4 miles west.