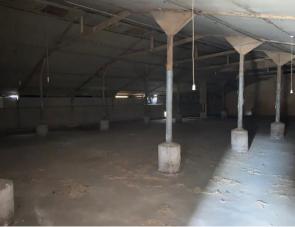

#### **DESCRIPTION**

Comprising a steel portal frame unit over low block walls with Yorkshire board cladding and sheet roof over a concrete floor. Divided into two stores with roller shutter door with 2.5 metre eaves rising to a 4.5 metre ridge. The unit has ample external concrete surfaced yard are for parking and loading

The smaller of the 2 units comprises a five bay steel portal frame building with concrete floor, concrete block walls and profile sheet roof sprayed for insulation with access gained via a roller shutter door with an incorporated personnel door.

Both units have halogen lighting throughout and 3 phase electricity supply.

| Unit  | Size         |
|-------|--------------|
| 1     | 4,350 sq ft  |
| 2     | 9,750 sq ft  |
| Total | 14,100 sq ft |