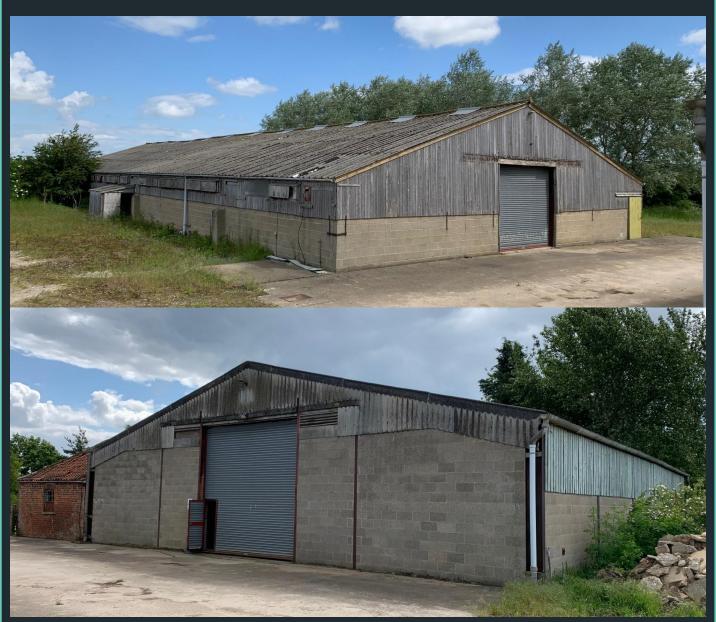

#### **DESCRIPTION**

Comprising a steel portal frame unit over low block walls with Yorkshire board cladding and sheet roof over a concrete floor. Divided into two stores with roller shutter door with 2.5 metre eaves rising to a 4.5 metre ridge. The unit has ample external concrete surfaced yard are for parking and loading

The smaller of the 2 units comprises a five bay steel portal frame building with concrete floor, concrete block walls and profile sheet roof sprayed for insulation with access gained via a roller shutter door with an incorporated personnel door.

Both units have halogen lighting throughout and 3 phase electricity supply.

| Unit  | Size         |
|-------|--------------|
| 1     | 4,350 sq ft  |
| 2     | 9,750 sq ft  |
| Total | 14,100 sq ft |