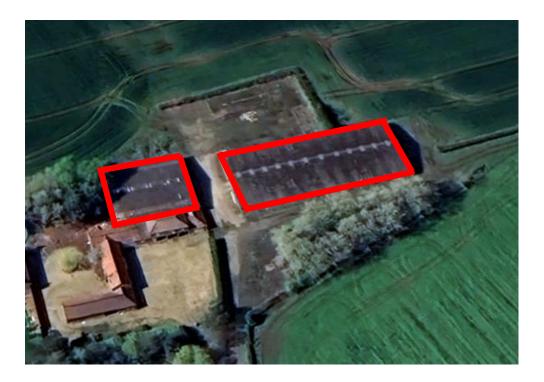

## LOCATION

The industrial units on Paradise Farm lie approximately 0.75 miles north of the village of Dalton and 3 miles from the A168 trunk road at Topcliffe.

The A19 at Bagby crossroads is 2.5 miles away and the market town of Thirsk where there are a wide range of shops, schools, the racecourse as well as access to the main east coast railway line is approximately 4 miles west.

Both units have halogen lighting throughout and 3 phase electricity supply.

| Unit  | Size         |
|-------|--------------|
| 1     | 4,350 sq ft  |
| 2     | 9,750 sq ft  |
| Total | 14,100 sq ft |