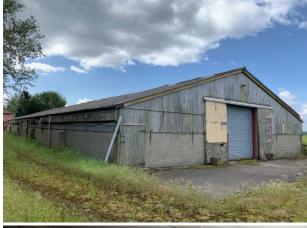

#### **DESCRIPTION**

Comprising a steel portal frame unit over low block walls with Yorkshire board cladding and sheet roof over a concrete floor. Divided into two stores with roller shutter door with 2.5 metre eaves rising to a 4.5 metre ridge. The unit has ample external concrete surfaced yard are for parking and loading

The smaller of the 2 units comprises a five bay steel portal frame building with concrete floor, concrete block walls and profile sheet roof sprayed for insulation with access gained via a roller shutter door with an incorporated personnel door.