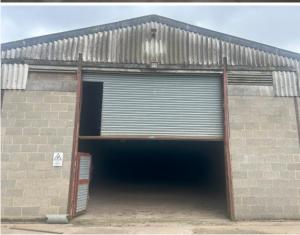

# UNITS 1 & 2, PARADISE FARM, DALTON, THIRSK, YO7 3BW

Rent – Starting from £19,500 per annum Size – 4,350 – 14,100 sq ft

- Ideal for storage or light industrial use
- Secure location with concrete yard
- Full height roller shutter door

#### **DESCRIPTION**

Comprising a steel portal frame unit over low block walls with Yorkshire board cladding and sheet roof over a concrete floor. Divided into two stores with roller shutter door with 2.5 metre eaves rising to a 4.5 metre ridge. The unit has ample external concrete surfaced yard are for parking and loading

The smaller of the 2 units comprises a five bay steel portal frame building with concrete floor, concrete block walls and profile sheet roof sprayed for insulation with access gained via a roller shutter door with an incorporated personnel door.