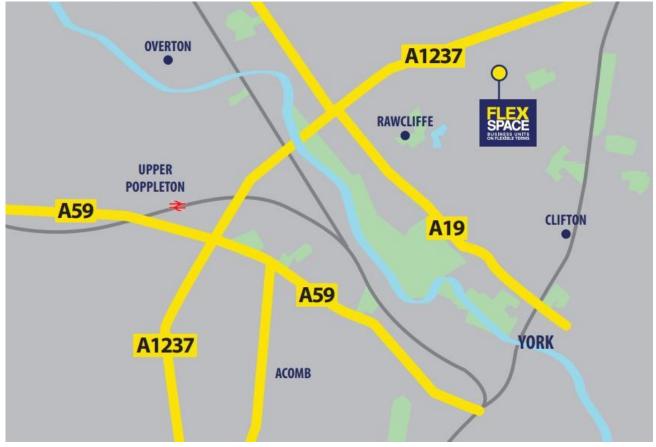

## LOCATION

Clifton Moor business park is inside York ring road and under 2 miles from the city centre. The A1237 feeds into the A64 connecting to Leeds westbound and onto the East coast the other direction.

York rail station is approximately 2 miles away and Leeds Bradford airport is approximately 25 miles away