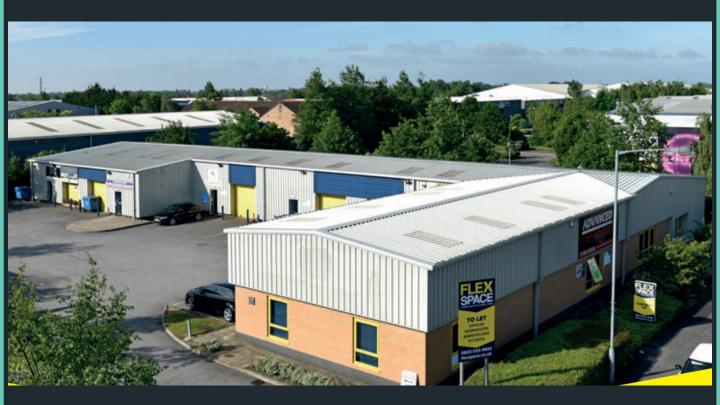

## DESCRIPTION

Flexspace Leeds Clifton Moor comprises a modern terrace units of steel portal frame construction with part brickwork part profile metal sheet cladding elevations and metal sheet roofs with translucent roof panels. The site benefits from a large shared yard with ample parking

The units have electric roller shutter doors, personnel doors, strip lighting, 3 phase electricity, a concrete floor, and office area and W/C plus kitchenette.