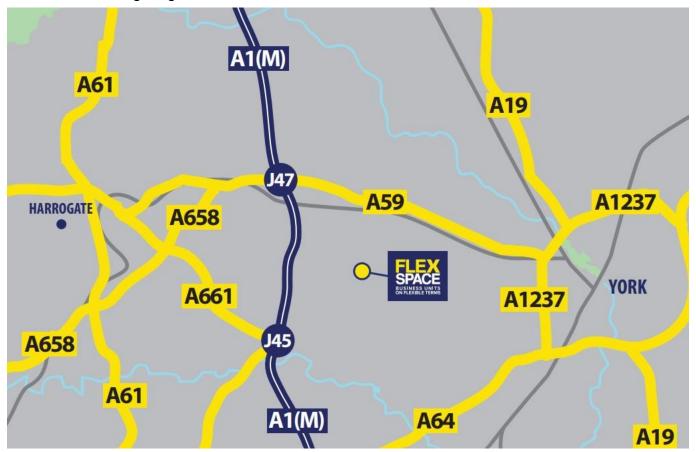

### **LOCATION**

Flexspace Tockwith is located 9 miles west of York city centre and 9 miles east of Harrogate town centre. The Wetherby junction 46 of the A1(M) is 3 miles south west. Wetherby is the nearest commercial hub, located 4 miles south west.

Cattal rail station is approximately 2.5 miles north.