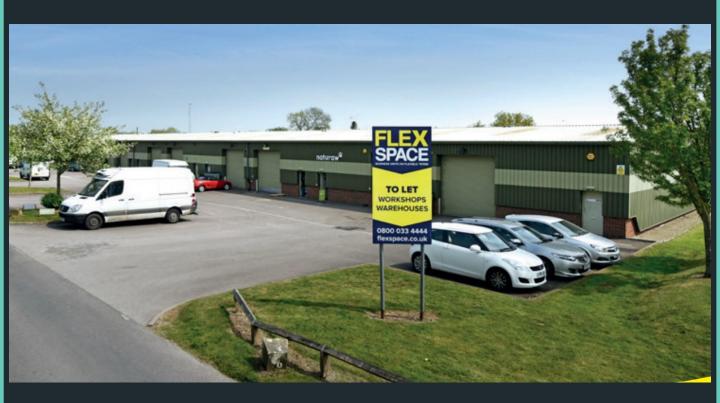

# UNIT 20H, FLEXSPACE TOCKWITH, MARSTON MOOR BUSINESS PARK, TOCKWITH, YO26 7QF

Rent - £785 per calendar month Size – 804 sq ft

- Ideal space for small business
- · Flexible terms available
- Located on a modern business park

#### LEASING CONSIDERATIONS

- Flexible terms available
- Located on a well established business park
- Shared yard and ample parking provided
- 804 sq ft GIA unit
- Quoting rent £785 per calendar month (inclusive of insurance and service charge)
- A range of uses possible subject to B1 and B8 planning uses.
- The unit benefits from electric roller shutter door, personnel door, 3 phase electric, lighting, W/C facilities.

#### **DESCRIPTION**

Flexspace Tockwith comprises a modern terrace units of steel portal frame construction with part brickwork part profile metal sheet cladding elevations and metal sheet roofs with translucent roof panels. The site benefits from a large shared yard with ample parking

The units have electric roller shutter doors, personnel doors, strip lighting, 3 phase electricity, a concrete floor, and office area and W/C plus kitchenette.