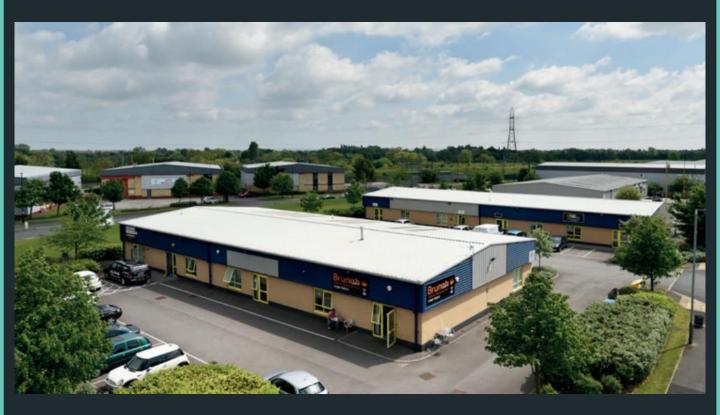

#### DESCRIPTION

Flexspace York comprises a modern terrace units of steel portal frame construction with part brickwork part profile metal sheet cladding elevations and metal sheet roofs with translucent roof panels. The site benefits from a large shared yard with ample parking The units have electric roller shutter doors, personnel doors, strip lighting, 3 phase electricity, a concrete floor, and office area and W/C plus kitchenette.