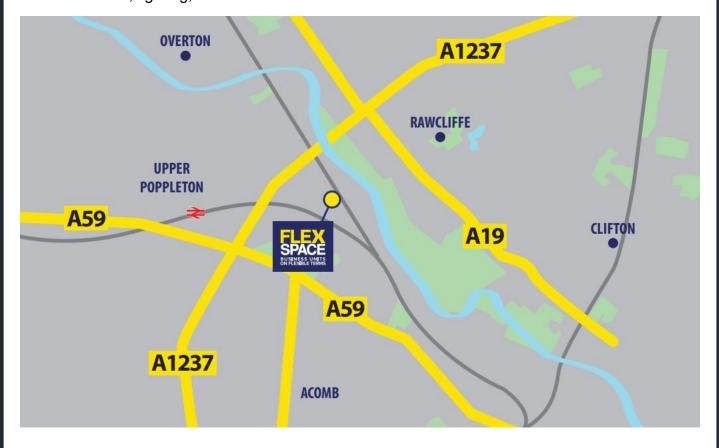

#### LOCATION

Flexspace York is located on York Business Park which is inside York ring road and approximately 2 miles north west of York City centre

For local amenities, you'll find a Co-op Food store and a handful of eateries within the Business Park itself. York city centre is just a 15 minute drive away.