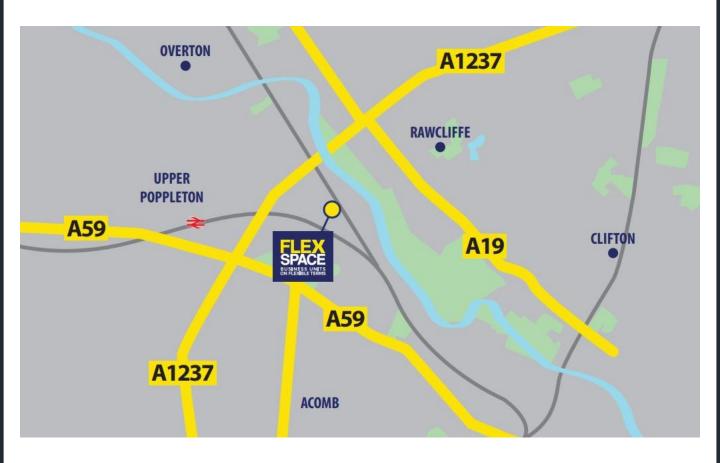

## LOCATION

Flexspace York is located on York Business Park which is inside York ring road and approximately 2 miles north west of York City centre

For local amenities, you'll find a Co-op Food store and a handful of eateries within the Business Park itself. York city centre is just a 15 minute drive away.