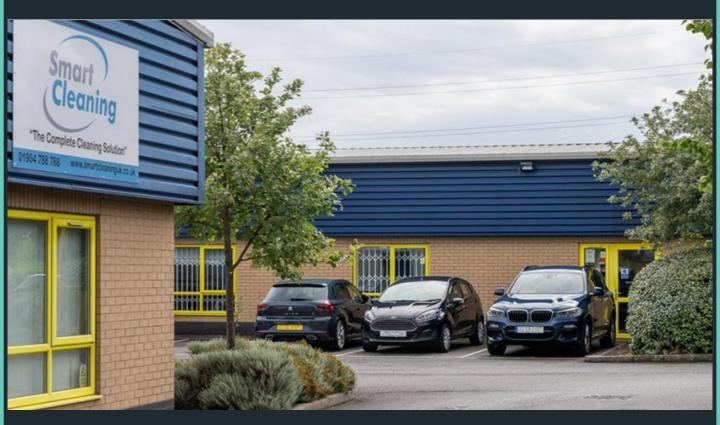

### DESCRIPTION

Flexspace York comprises a modern terrace units of steel portal frame construction with part brickwork part profile metal sheet cladding elevations and metal sheet roofs with translucent roof panels. The site benefits from a large shared yard with ample parking The units have a personnel door, strip lighting, a concrete floor, and office area and W/C plus kitchenette.