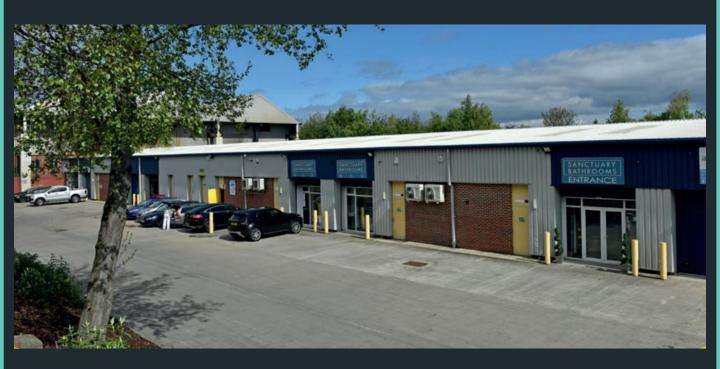

#### **DESCRIPTION**

Flexspace Leeds Albion Park is a modern business centre with modern terraced industrial/workshop accommodation constructed in steel portal frame with profile insulated metal sheet cladding. The centre provides ample free on-site car parking. The workshop unit benefits from powered roller shutter doors with personnel access doors, 3-phase electricity, lighting, WC and washing facilities.

#### LEASING CONSIDERATIONS

- Flexible terms available
- Located on a modern business centre near Leeds city centre
- Ample free onsite parking provided
- 1,008 sq ft GIA unit
- Quoting rent £1,318 per calendar month (inclusive of insurance and service charge)
- A range of uses possible subject to B1 and B8 planning uses.
- The unit benefits from electric roller shutter door, personnel door, 3 phase electric, lighting and W/C facilities.