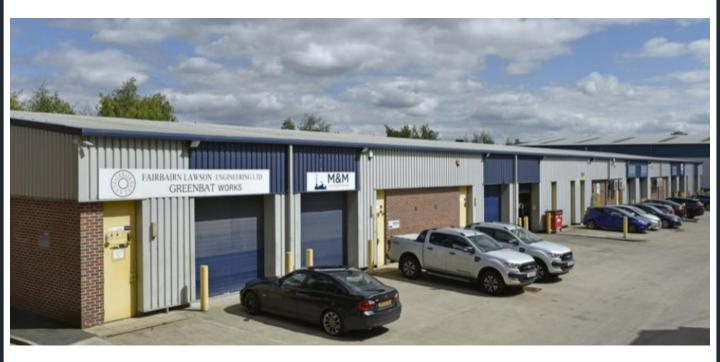

#### **DESCRIPTION**

Flexspace Leeds Albion Park is a modern business centre with modern terraced industrial/workshop accommodation constructed in steel portal frame with profile insulated metal sheet cladding. The centre provides ample free on-site car parking. The workshop unit benefits from powered roller shutter doors with personnel access doors, 3-phase electricity, lighting, WC and washing facilities.

#### LEASING CONSIDERATIONS

- Flexible terms available
- Located on a modern business centre near Leeds city centre
- Ample free onsite parking provided
- 1,008 sq ft GIA unit
- Quoting rent £1,318 per calendar month (inclusive of insurance and service charge)
- A range of uses possible subject to B1 and B8 planning uses.
- The unit benefits from electric roller shutter door, personnel door, 3 phase electric, lighting and W/C facilities.