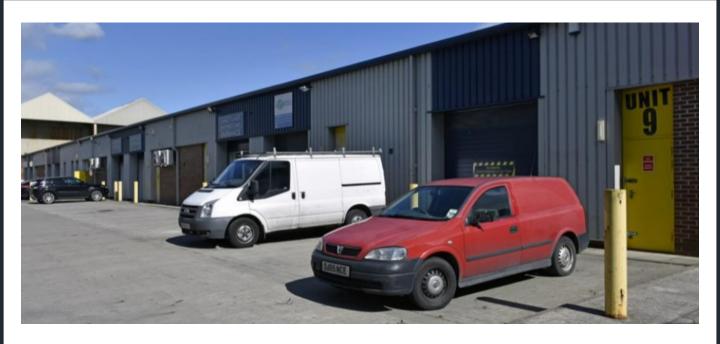

# UNIT 11, ALBION PARK, ALBION WAY, LEEDS, LS12 2EJ

Rent - £1,318 per calendar month Size – 1,008 sq ft

- · Ideal space for workshops and small business
- Flexible terms available
- Excellent location near Leeds city centre
- Modern steel portal frame unit
- \*\*Available November 2022\*\*

#### **DESCRIPTION**

Flexspace Leeds Albion Park is a modern business centre with modern terraced industrial/workshop accommodation constructed in steel portal frame with profile insulated metal sheet cladding. The centre provides ample free on-site car parking. The workshop unit benefits from powered roller shutter doors with personnel access doors, 3-phase electricity, lighting, WC and washing facilities.