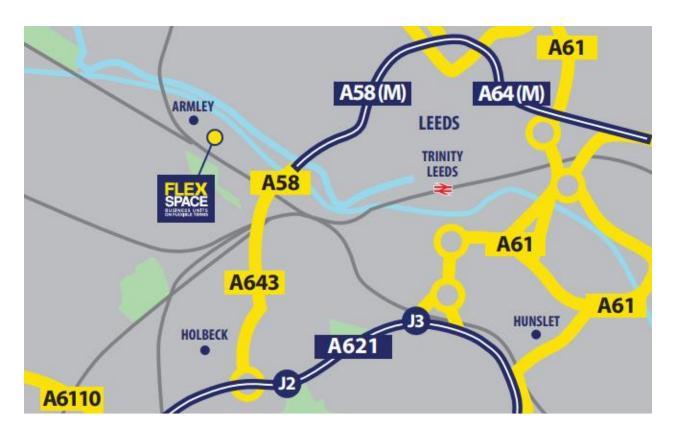

#### LOCATION

The business park is located 2 miles west of Leeds city centre. Albion Park is situated on Albion Way which feeds into Armley road and from there to major arterial routes, A58 connecting to Leeds city centre, and the Leeds gyratory roundabout connecting to the M621 via the A643.