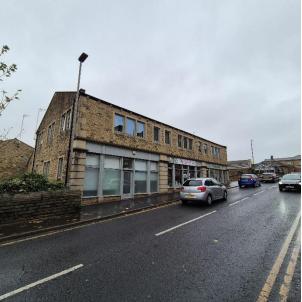

## NAVIGATION HOUSE, BELMONT BRIDGE, SKIPTON, BD23 1RL

Rent – £1,652 pcmx Size – 1,240 sq ft

- Prime town centre retail unit
- Located in affluent Skipton
- Prominent location
- Fronting onto a busy arterial route

#### **DESCRIPTION**

Navigation House comprises a detached purpose built mixed investment, constructed in 1993, planned as three ground floor commercial units suitable for occupation as retail/showroom/offices, with a single office at first floor – modern open plan accommodation of an excellent standard overlooking the canal basin.

At ground floor the building offers gated private/secure parking for 18 cars to supplement the tenant/visitor parking (6 spaces) immediately to the rear. Nearby occupiers include Majestic Wines, Wm Morrison, Tesco, B&M Stores, Craven District and North Yorks County Councils. Skipton (population. Approx. 17,000) is a market town approx. 22 miles North West of Leeds, 20 miles West of Harrogate and 35 Miles North of Manchester.