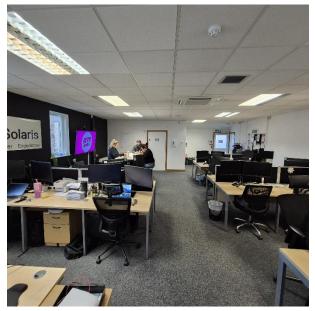

#### **DESCRIPTION**

Navigation House comprises a detached purpose built mixed investment, constructed in 1993, planned as three ground floor commercial units suitable for occupation as retail/showroom/offices, with a single office at first floor – modern open plan accommodation of an excellent standard overlooking the canal basin.