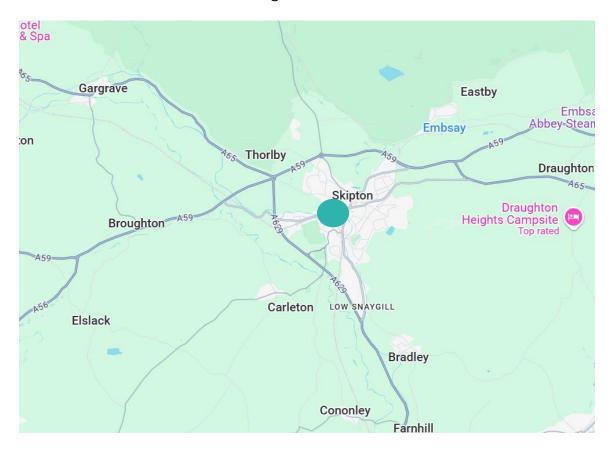

#### **LOCATION**

The historic market town of Skipton is famous for its cobbled High Street and four days a week open street market and provides comprehensive shopping and leisure facilities.

Only a short drive from the Yorkshire Dales National Park, the town is also close to the popular holiday destinations of Grassington, Malham, and Bolton Abbey

At ground floor the building offers gated private/secure parking for 18 cars to supplement the tenant/visitor parking (6 spaces) immediately to the rear. Nearby occupiers include Majestic Wines, Wm Morrison, Tesco, B&M Stores, Craven District and North Yorks County Councils. Skipton (population. Approx. 17,000) is a market town approx. 22 miles North West of Leeds, 20 miles West of Harrogate and 35 Miles North of Manchester.