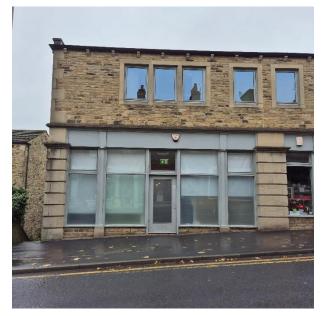

## NAVIGATION HOUSE, BELMONT BRIDGE, SKIPTON, BD23 1RL

Rent – £1,652 pcmx Size – 1,240 sq ft

- Prime town centre retail unit
- Located in affluent Skipton
- Prominent location
- Fronting onto a busy arterial route

#### LEASING CONSIDERATIONS

- Available by way of new FRI Lease
- 1,240 sq ft retail space
- Rent of £1,652 pcmx
- Attractive stone built property
- High footfall
- Excellent location on busy arterial route Belmont Bridge leading to Otley Road (A6069)
- Suitable for a variety of alternative uses subject to planning permission.
- Facilities include W/C and new gas fired boiler