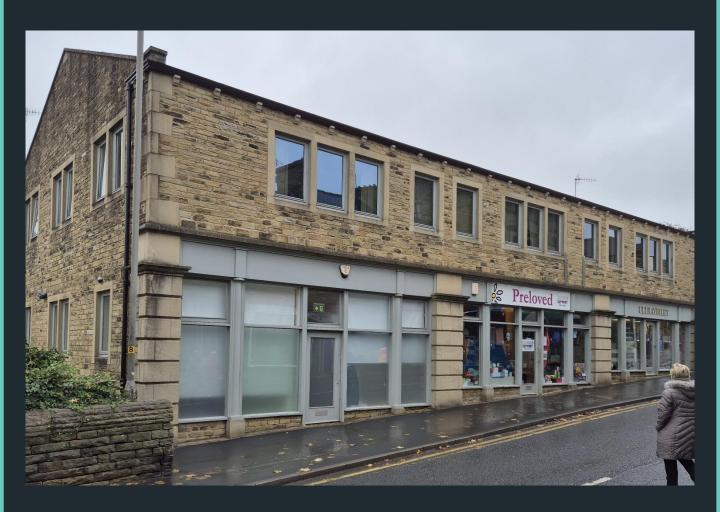

## NAVIGATION HOUSE, BELMONT BRIDGE, SKIPTON, BD23 1RL

Rent – £1,652 pcmx Size – 1,240 sq ft

- Prime town centre retail unit
- Located in affluent Skipton
- Prominent location
- Fronting onto a busy arterial route

#### LEASING CONSIDERATIONS

- Available by way of new FRI Lease
- 1,240 sq ft retail space
- Rent of £1,652 pcmx
- Attractive stone built property
- High footfall
- Excellent location on busy arterial route Belmont Bridge leading to Otley Road (A6069)
- Suitable for a variety of alternative uses subject to planning permission.
- Facilities include W/C and new gas fired boiler

#### **DESCRIPTION**

Navigation House comprises a detached purpose built mixed investment, constructed in 1993, planned as three ground floor commercial units suitable for occupation as retail/showroom/offices, with a single office at first floor – modern open plan accommodation of an excellent standard overlooking the canal basin.