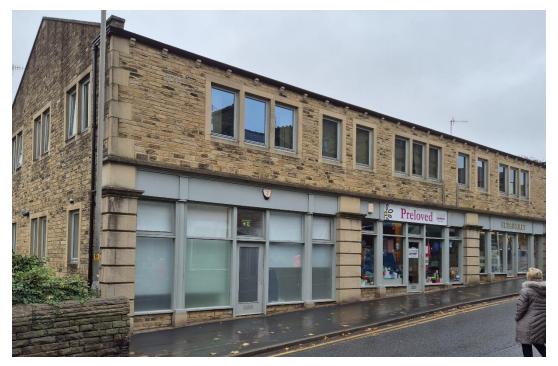

## NAVIGATION HOUSE, BELMONT BRIDGE, SKIPTON, BD23 1RL

Rent – £1,652 pcmx Size – 1,240 sq ft

- Prime town centre retail unit
- Located in affluent Skipton
- Prominent location
- Fronting onto a busy arterial route

#### LEASING CONSIDERATIONS

- Available by way of new FRI Lease
- 1,240 sq ft retail space
- Rent of £1,652 pcmx
- Attractive stone built property
- High footfall
- Excellent location on busy arterial route Belmont Bridge leading to Otley Road (A6069)
- Suitable for a variety of alternative uses subject to planning permission.
- Facilities include W/C and new gas fired boiler

#### **DESCRIPTION**

Navigation House comprises a detached purpose built mixed investment, constructed in 1993, planned as three ground floor commercial units suitable for occupation as retail/showroom/offices, with a single office at first floor – modern open plan accommodation of an excellent standard overlooking the canal basin.