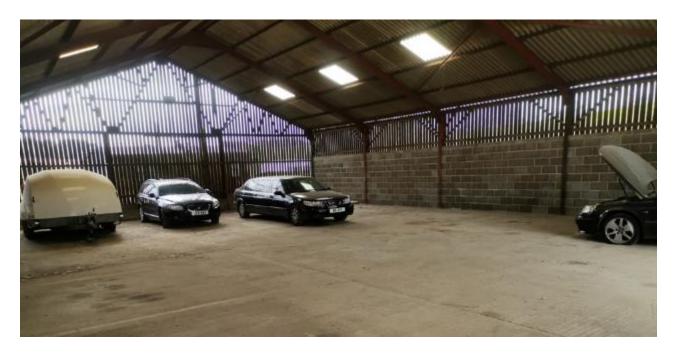

### DESCRIPTION

The property comprises a steel portal frame unit with breezeblock elevations three quarters of the way up to the eaves and the remainder timber slats. Timber slats on either gable end elevation. The roof is profile sheeting with translucent panels for natural light. The units benefit from a level concrete slab floor and access is via a roller shutter door, suitable for large vehicles and fork trucks.