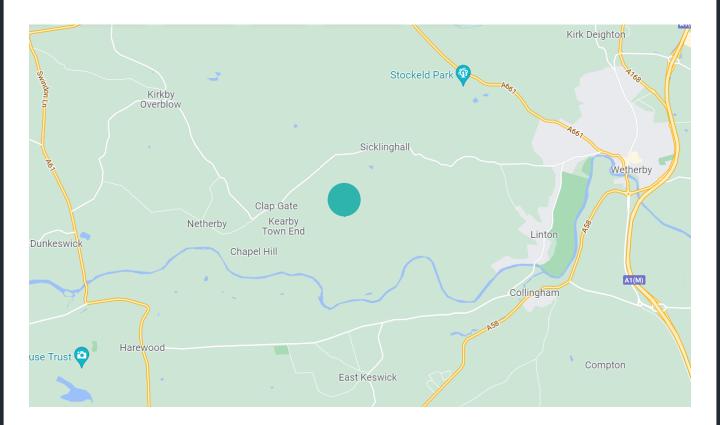

# Carlstonhill Farm, Paddock House Lane, Sicklinghall, Wetherby, LS22 4BN

Rent – £10,000 pax Size – 2,772 sq ft

Ample on site parking and yard space

### **LOCATION**

Located The Carlshead Business Centre is located in Lower Wharfedale near the Village of Sicklinghall, three miles west of Wetherby. Leeds, Harrogate and York are all within easy reach, being 11 miles, 6 miles and 15 miles respectively. The A1(m) is 10 minutes away and Leeds Bradford Airport is just 20 minutes by car.