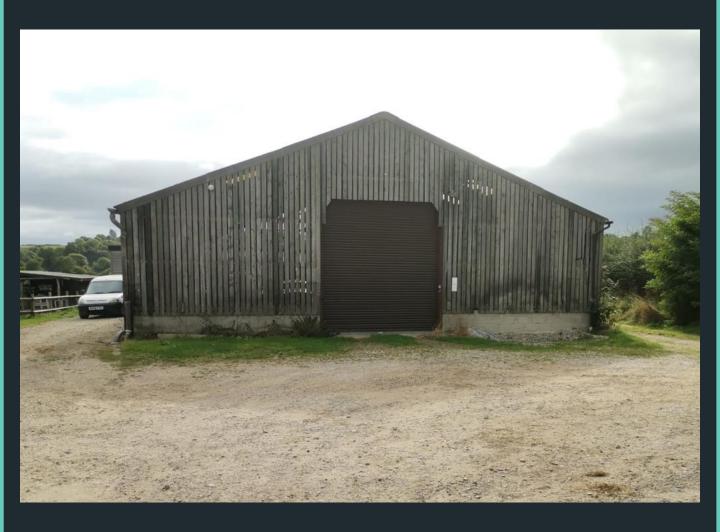

### DESCRIPTION

The property comprises a steel portal frame unit with breezeblock elevations three quarters of the way up to the eaves and the remainder timber slats. Timber slats on either gable end elevation. The roof is profile sheeting with translucent panels for natural light. The units benefit from a level concrete slab floor and access is via a roller shutter door, suitable for large vehicles and fork trucks.