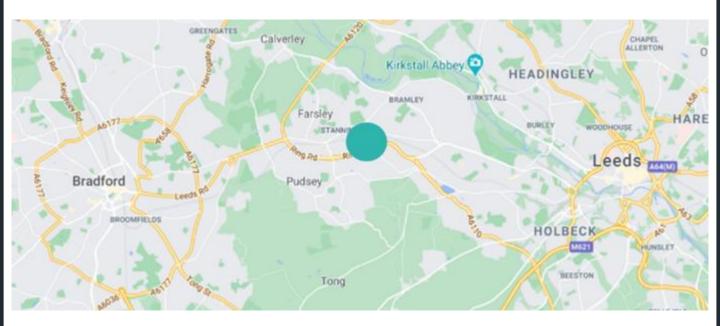

### LOCATION

Unit 587 is prominently situated fronting the main Stanningley Road, some 3 miles west and 5 miles east of the Leeds and Bradford City Centre respectively. The Stanningley By-Pass (A647) is just ½ mile away from the estate. Leeds Outer Ring Road is approximately 1½ miles away and provides easy access to the local Motorway Network (M621/M62). There are also excellent transport links including the local train station and bus stops on the doorstep.