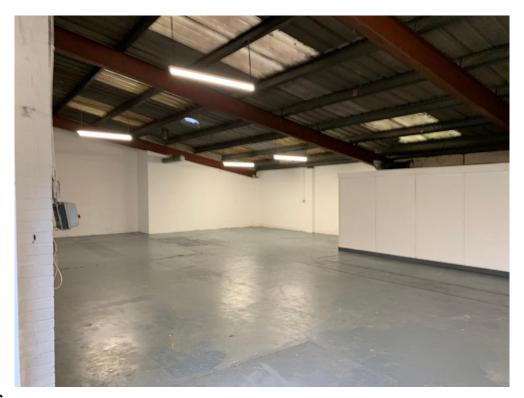

## **DESCRIPTION**

The units across Stanningley Road comprise of steel portal framed, light industrial/warehouse units with brick and block work construction, under a pitched insulated profile metal sheet roof incorporating translucent roof panels. The unit comprise warehouse space with W/C facilities and office within the demise access via an electric roller shutter door as well as personnel access. Externally there is parking in front of the units.

Refurbishment included painting throughout, new LED lighting, roof sealing and office renovation.