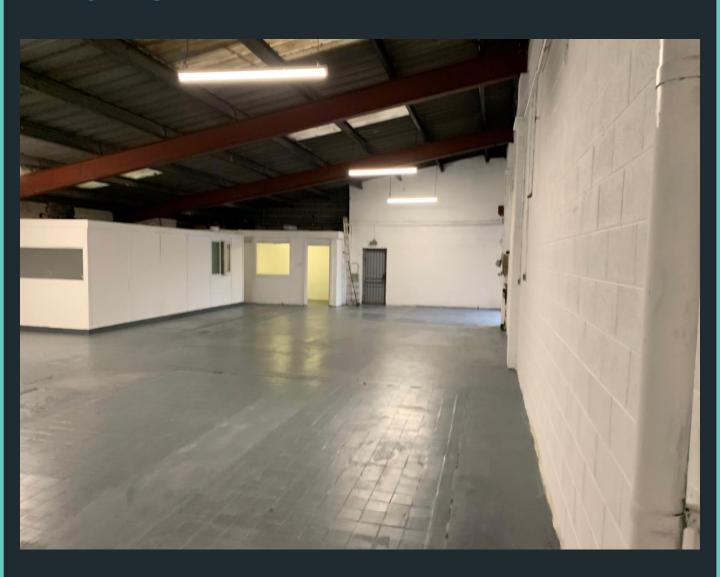

## **DESCRIPTION**

The units across Stanningley Road comprise of steel portal framed, light industrial/warehouse units with brick and block work construction, under a pitched insulated profile metal sheet roof incorporating translucent roof panels. The unit comprise warehouse space with W/C facilities and office within the demise access via an electric roller shutter door as well as personnel access. Externally there is parking in front of the units.

Refurbishment included painting throughout, new LED lighting, roof sealing and office renovation.