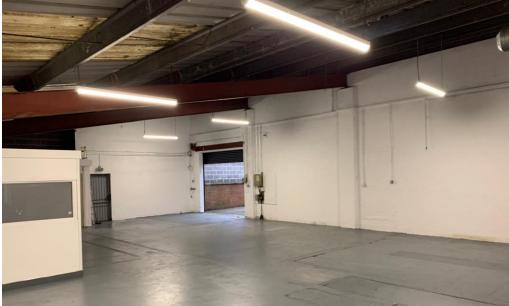

## **DESCRIPTION**

The units across Stanningley Road comprise of steel portal framed, light industrial/warehouse units with brick and block work construction, under a pitched insulated profile metal sheet roof incorporating translucent roof panels. The unit comprise warehouse space with W/C facilities and office within the demise access via an electric roller shutter door as well as personnel access. Externally there is parking in front of the units.

Refurbishment included painting throughout, new LED lighting, roof sealing and office renovation.