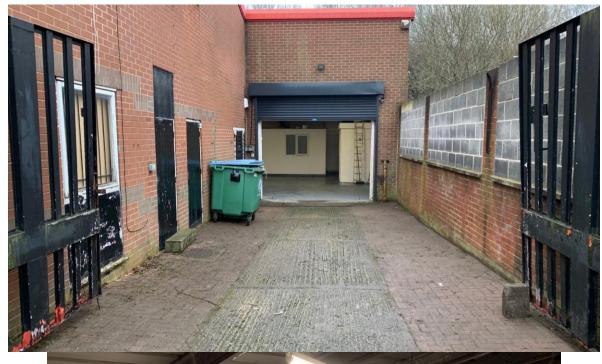

## LEASING CONSIDERATIONS

- Leasehold on flexible terms
- Part of an established industrial estate on Stanningley Road Leeds
- Offering 2,320 sq ft of industrial accommodation
- 4 metre high electric roller shutter access
- 5.3 metre high point
- Quoting £1,500 per calendar month
- Available May 2024
- Secure yard area.

## **DESCRIPTION**

The units across Stanningley Road comprise of steel portal framed, light industrial/warehouse units with brick and block work construction, under a pitched insulated profile metal sheet roof incorporating translucent roof panels. The unit comprise warehouse space with W/C facilities and office within the demise access via an electric roller shutter door as well as personnel access. Externally there is parking in front of the units.