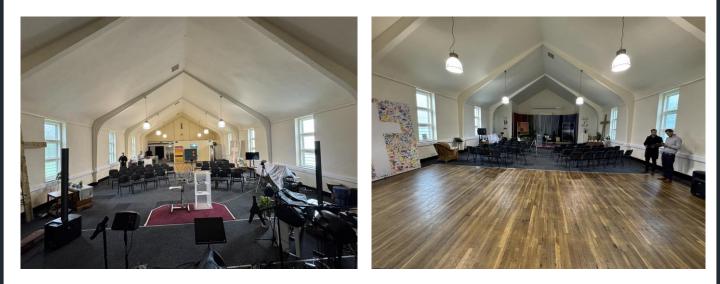

The property benefits from robust security features including reinforced metal window bars, parameter fencing and a modern alarm system.

Internally the property is in good condition, has been decorated throughout and generally well maintained. Heated by a gas central heating system, modern lighting male, female and disabled W/C facilities, storage, office and kitchen area.