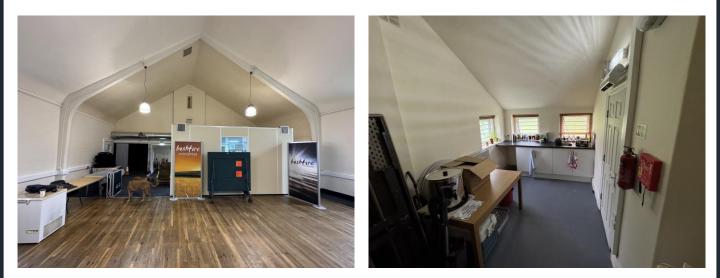

#### DESCRIPTION

The property comprises a detached unit of concrete portal frame with brick elevations underneath a new insulated profile sheet pitched roof and sits on a site extending to 0.4 acres which splits to offer tarmac surfaced car parking to the front and landscaped grass area to the rear which rises from the property to the boundary fence.

The property benefits from robust security features including reinforced metal window bars, parameter fencing and a modern alarm system.

Internally the property is in good condition, has been decorated throughout and generally well maintained. Heated by a gas central heating system, modern lighting male, female and disabled W/C facilities, storage, office and kitchen area.