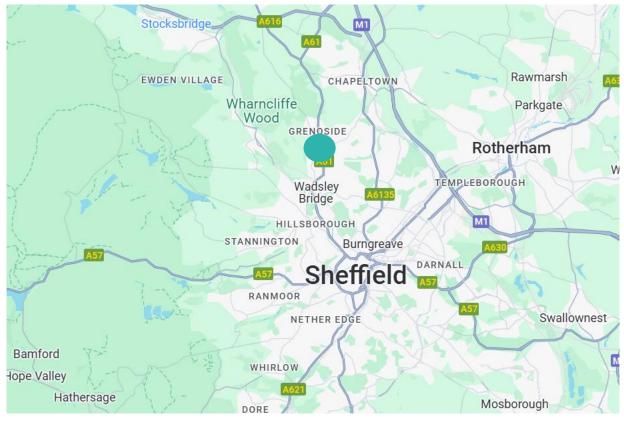

# LOCATION

The property is located in a prominent position on Halifax road (A61) which is the main arterial route into Sheffield City Centre from junction 36 of the M1, 4 miles north.

Sheffield City Centre is located 3.5 miles south of the subject property and Rotherham is 5 miles to the east.

The surrounding property is predominantly residential with a range of roadside outlets farther south towards Hillsborough Sheffield Wednesday Football Club.