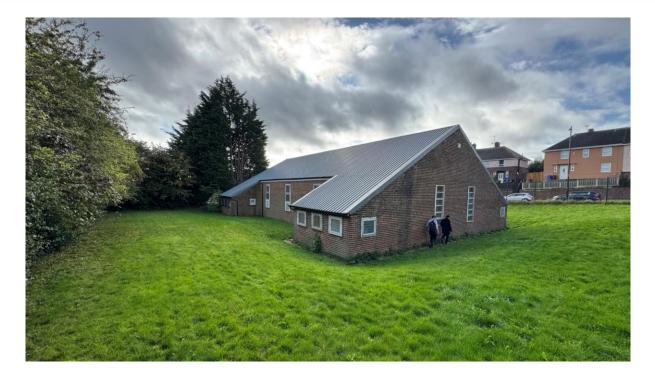

#### 427 HALIFAX ROAD, GRENOSIDE, SHEFFIELD, \$35 8PB

Rent – On application Size – 3,063 sq ft

- Prominent roadside property on 0.4 acres site
- Excellent location fronting Halifax road (A61)
- Secure building with ample parking
- Potential for alternative uses subject to planning

# LOCATION

The property is located in a prominent position on Halifax road (A61) which is the main arterial route into Sheffield City Centre from junction 36 of the M1, 4 miles north.

Sheffield City Centre is located 3.5 miles south of the subject property and Rotherham is 5 miles to the east.

#### DESCRIPTION

The property comprises a detached unit of concrete portal frame with brick elevations underneath a new insulated profile sheet pitched roof and sits on a site extending to 0.4 acres which splits to offer tarmac surfaced car parking to the front and landscaped grass area to the rear which rises from the property to the boundary fence.