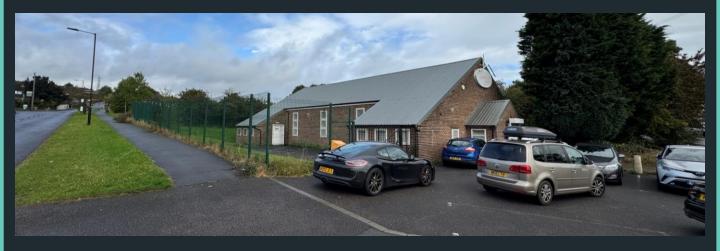

#### 427 HALIFAX ROAD, GRENOSIDE, SHEFFIELD, \$35 8PB

Rent – On application Size – 3,063 sq ft

- Prominent roadside property on 0.4 acres site
- Excellent location fronting Halifax road (A61)
- Secure building with ample parking
- Potential for alternative uses subject to planning

## LEASING CONSIDERATIONS

- Available by way of new FRI Lease
- 3,063 sq ft commercial premises
- Rent on application
- Concrete portal frame unit with new insulated cladding roof
- Secure detached property with ample off street parking
- Excellent location on busy arterial route Halifax Road (A61) leading into Sheffield from junction 36 of M1 to the north.
- Suitable for a variety of alternative uses subject to planning permission.
- Property sits on a site extending to 0.4 acres
- Current user class under Town and Country Planning Act 1987 is F1

#### DESCRIPTION

The property comprises a detached unit of concrete portal frame with brick elevations underneath a new insulated profile sheet pitched roof and sits on a site extending to 0.4 acres which splits to offer tarmac surfaced car parking to the front and landscaped grass area to the rear which rises from the property to the boundary fence.

The property benefits from robust security features including reinforced metal window bars, parameter fencing and a modern alarm system.

Internally the property is in good condition, has been decorated throughout and generally well maintained. Heated by a gas central heating system, modern lighting male, female and disabled W/C facilities, storage, office and kitchen area.