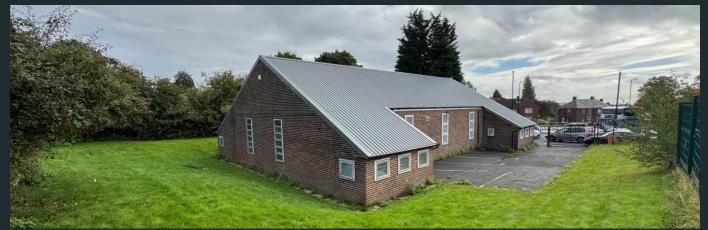

#### DESCRIPTION

The property comprises a detached unit of concrete portal frame with brick elevations underneath a new insulated profile sheet pitched roof and sits on a site extending to 0.4 acres which splits to offer tarmac surfaced car parking to the front and landscaped grass area to the rear which rises from the property to the boundary fence.

The property benefits from robust security features including reinforced metal window bars, parameter fencing and a modern alarm system.

Internally the property is in good condition, has been decorated throughout and generally well maintained. Heated by a gas central heating system, modern lighting male, female and disabled W/C facilities, storage, office and kitchen area.