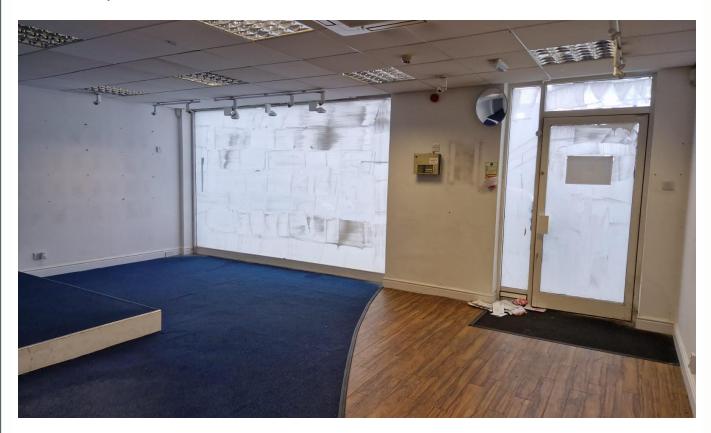

## LEASING CONSIDERATIONS

- Available by way of new Full Repairing and Insuring Lease
- Quoting rent £12,000 per annum exclusive
- Prime location retail premises extending to 1,358 sq. ft
- Excellent location for prime pitch retail
- Retail accommodation located on Laughton Road
- Formerly tenanted by a national estate agency, Reeds Rains, so maintained well throughout former occupation.
- Facility includes W/C, kitchen area and well laid out retail area.
- May sell Freehold, please enquire for figure.

# **DESCRIPTION**

The property comprises a terraced property of masonry construction providing accommodation arranged over two floors.

The property provides a ground floor retail unit with first floor office space, lower ground basement currently used as storage and off street parking to the rear sat in a plot size of circa 0.07 acres. Property is in reasonable condition throughout. Approximate year built early 1900's