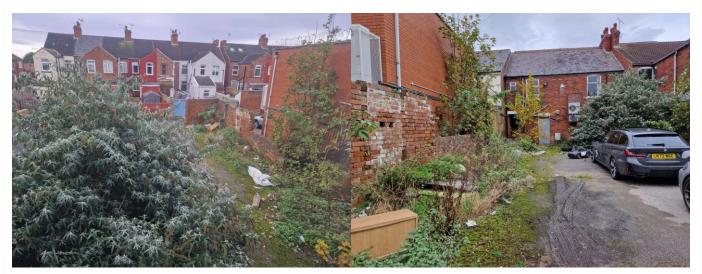

# **DESCRIPTION**

The property comprises a terraced property of masonry construction providing accommodation arranged over two floors.

The property provides a ground floor retail unit with first floor office space, lower ground basement currently used as storage and off street parking to the rear sat in a plot size of circa 0.07 acres. Property is in reasonable condition throughout. Approximate year built early 1900's