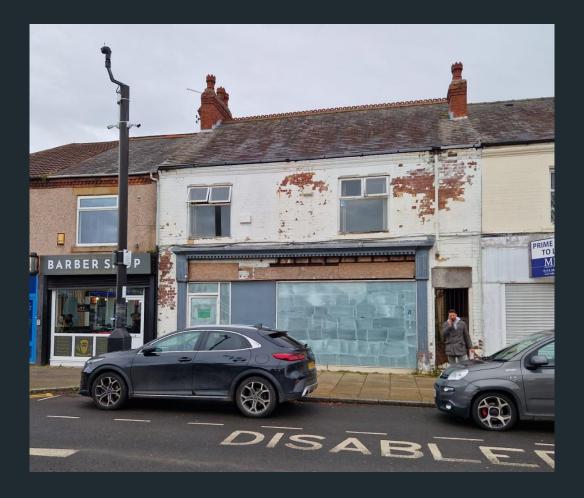

# 35 LAUGHTON ROAD, DINNINGTON, SHEFFIELD, S25 2PN

Rent –£12,000 per annum exclusive Size – 1,358 sq. ft

- Prominent location on main retail parade
- Opposite new build Aldi
- Development potential to rear subject to necessary consents

## LEASING CONSIDERATIONS

- Available by way of new Full Repairing and Insuring Lease
- Quoting rent £12,000 per annum exclusive
- Prime location retail premises extending to 1,358 sq. ft
- Excellent location for prime pitch retail
- Retail accommodation located on Laughton Road
- Formerly tenanted by a national estate agency, Reeds Rains, so maintained well throughout former occupation.
- Facility includes W/C, kitchen area and well laid out retail area.
- May sell Freehold, please enquire for figure.

# LOCATION

Dinnington is situated equidistant from Sheffield and Rotherham and is a popular town with easy access to the M1 at J31 via the A57.

The premises occupy a prime trading location on Laughton Road directly opposite the new Aldi food store. Other occupiers in the immediate locality include William H Brown, Mark Jarvis and Bluebell Wood.