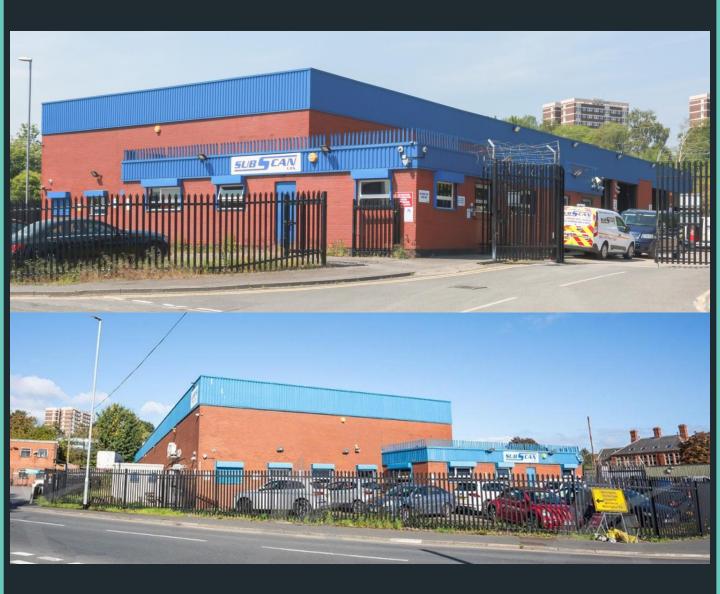

### 126 WHITEHALL ROAD, HOLBECK, LEEDS, LS12 1AE

Rent – £84,735 per annum Size – 11,298 sq ft

- On a site of 0.81 acres
- Prominent roadside position
- Well located industrial area
- · Large secure concrete surfaced yard

#### **DESCRIPTION**

The property comprises a site of approximately 0.32 Ha (0.81 Acres) upon which sits a single storey warehouse building of approximate 1,050.05 sq. m. (11,298 sq. ft.)

Brick elevations with the top clad and a pitched profile sheet clad roof. Integral offices with ample parking and a substantial concrete surfaced yard area with palisade fencing around the perimeter.