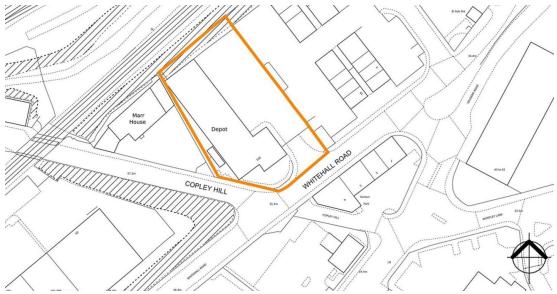

### 126 WHITEHALL ROAD, HOLBECK, LEEDS, LS12 1AE

Rent – £84,735 per annum Size – 11,298 sq ft

- On a site of 0.81 acres
- Prominent roadside position
- Well located industrial area
- · Large secure concrete surfaced yard

#### **DESCRIPTION**

The property comprises a site of approximately 0.32 Ha (0.81 Acres) upon which sits a single storey warehouse building of approximate 1,050.05 sq. m. (11,298 sq. ft.)

Brick elevations with the top clad and a pitched profile sheet clad roof. Integral offices with ample parking and a substantial concrete surfaced yard area with palisade fencing around the perimeter.