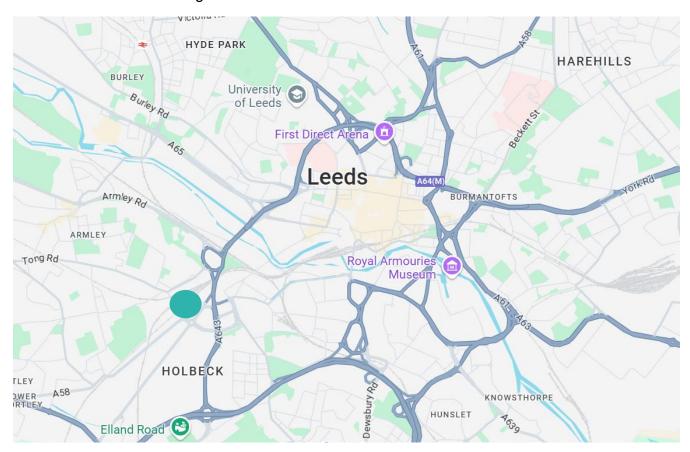

#### LOCATION

The property is located on the north side of Whitehall Road at its junction with Copley Hill, 100 metres from the A58 and A643 and some 1.1 miles south west of Leeds City Centre. The property is situated in a popular industrial area.