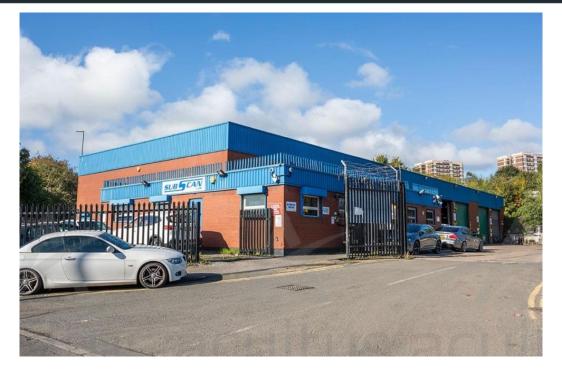

### 126 WHITEHALL ROAD, HOLBECK, LEEDS, LS12 1AE

Rent – £84,735 per annum Size – 11,298 sq ft

- On a site of 0.81 acres
- Prominent roadside position
- Well located industrial area
- · Large secure concrete surfaced yard

#### **DESCRIPTION**

The property comprises a site of approximately 0.32 Ha (0.81 Acres) upon which sits a single storey warehouse building of approximate 1,050.05 sq. m. (11,298 sq. ft.)

Brick elevations with the top clad and a pitched profile sheet clad roof. Integral offices with ample parking and a substantial concrete surfaced yard area with palisade fencing around the perimeter.