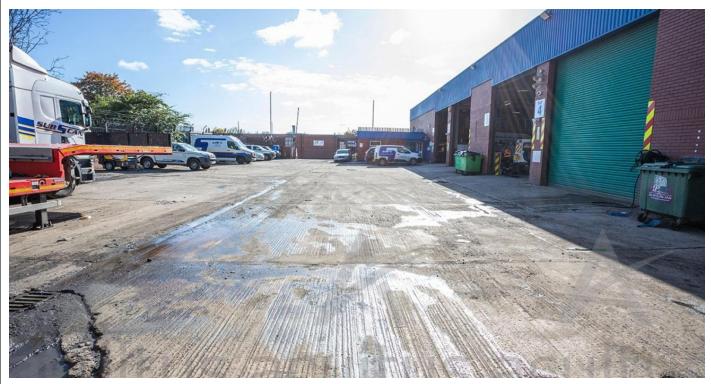

#### **DESCRIPTION**

The property comprises a site of approximately 0.32 Ha (0.81 Acres) upon which sits a single storey warehouse building of approximate 1,050.05 sq. m. (11,298 sq. ft.)

Brick elevations with the top clad and a pitched profile sheet clad roof. Integral offices with ample parking and a substantial concrete surfaced yard area with palisade fencing around the perimeter.

Several full height roller shutter doors lead to inside where the property benefits from an epoxy resin surfaced concrete floor.